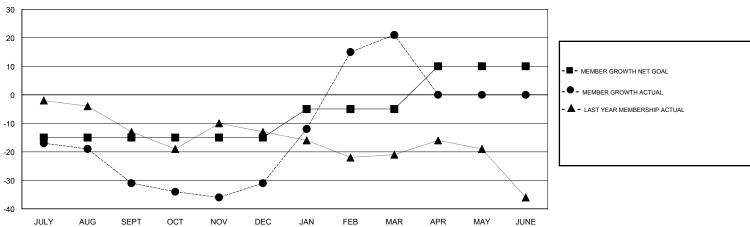

# GMT: ANTTI FORSELL LOCATION ICELAND GMT CA

| Clubs                 |               |           |               | Members               |                           |                         |                                                    |
|-----------------------|---------------|-----------|---------------|-----------------------|---------------------------|-------------------------|----------------------------------------------------|
| RESULTS FOR 2017-2018 |               |           |               | RESULTS FOR 2017-2018 |                           |                         |                                                    |
| QUARTER               | NEW CLUB GOAL | NEW CLUBS | DROPPED CLUBS | QUARTER               | MEMBER GROWTH NET<br>GOAL | MEMBER GROWTH<br>ACTUAL | DROPPED<br>MEMBERS ACTUAL<br>(including transfers) |
| JULY/AUG/SEPT         | 0             | 0         | 0             | JULY/AUG/SEPT         | -15                       | 10                      | 39                                                 |
| OCT/NOV/DEC           | 0             | 0         | 0             | OCT/NOV/DEC           | 0                         | 24                      | 23                                                 |
| JAN/FEB/MAR           | 0             | 0         | 0             | JAN/FEB/MAR           | 10                        | 56                      | 3                                                  |
| APR/MAY/JUNE          | 0             | 0         | 0             | APR/MAY/JUNE          | 15                        | 0                       | 0                                                  |

### GOALS AND ACTUAL MEMBERS CUMULATIVE

| DROPPED CLUBS: 0  DROPPED MEMBERS |    | 30 CLUBS OF 50 ADDED 1 OR MORE<br>NEW MEMBERS | GENDER DISTRIBUTION  MALE 1,017 (80.21%)  FEMALE 251 (19.79%)  Women Percentage Fiscal Year Goal: 22% |   |
|-----------------------------------|----|-----------------------------------------------|-------------------------------------------------------------------------------------------------------|---|
| DECEASED                          | 6  | CLICK HERE FOR CUMULATIVE                     | TOTAL FAMILY UNIT MEMBERS                                                                             |   |
| CLUB CANCELLED                    | 0  | MEMBERSHIP DATA                               |                                                                                                       | 0 |
| OTHER 59                          |    |                                               | FAMILY MEMBERS PAYING HALF DUES                                                                       |   |
| TOTAL                             | 65 |                                               |                                                                                                       |   |